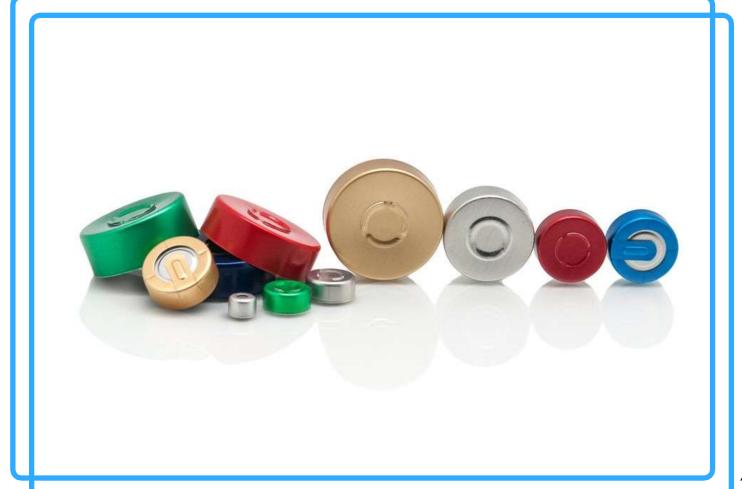

OF COLORED AND COLORLESS CAST GLASS WITH SCREW THROAT

- a wide range of manufactured products;
- development and production of custom-made products;
- versions of glass of different types and colors.





# PACKAGING MADE OF COLORED AND COLORLESS CAST GLASS WITH SMOOTH THROAT

- High quality products at an optimal price;
- Products manufactured in accordance with international standards.





#### COSMETIC FLACKONS AND CAPS

- various shapes and volumes;
- complete with lids, stoppers, brushes and separately;
- the possibility of coloring, applying decorations and printing.





## **AMPOULES**





#### **ALUMINIUM AND FLIP-OFF CRIMPS**

- Standard sizes;
- Variety od designs;
- Decoration, application of information,
- protection against counterfeit;
- Individual color solutions.







#### CRIMPS FOR DENTAL AND INSULIN CARTRIDGES

- own production in Russia;
- modern manufacturing and control technology;
- various versions;
- high quality standards.



Combisil is a name that is used in a professional environment

## **CAPS**





## RUBBER STOPPERS, CARTRIGE PLUNGERS AND DISCS

- variety of designs and sizes;
- different coatings and degree of
- preparation; special packaging.







## PLASTIC PUMPS, TRIGGERS









MEASURING SPOONS, MEASURING CUPS, STRIKE STOP,

**CONTACT LENSE CONTAINER** 









### **PIPPETS**





#### **COSMETIC PACKING**

- variety of supplied types of products;
- the possibility of applying an inscription, image or logo;
- individual approach to customer requirements.







# On all questions of cooperation address on telephones:

+ 7 (