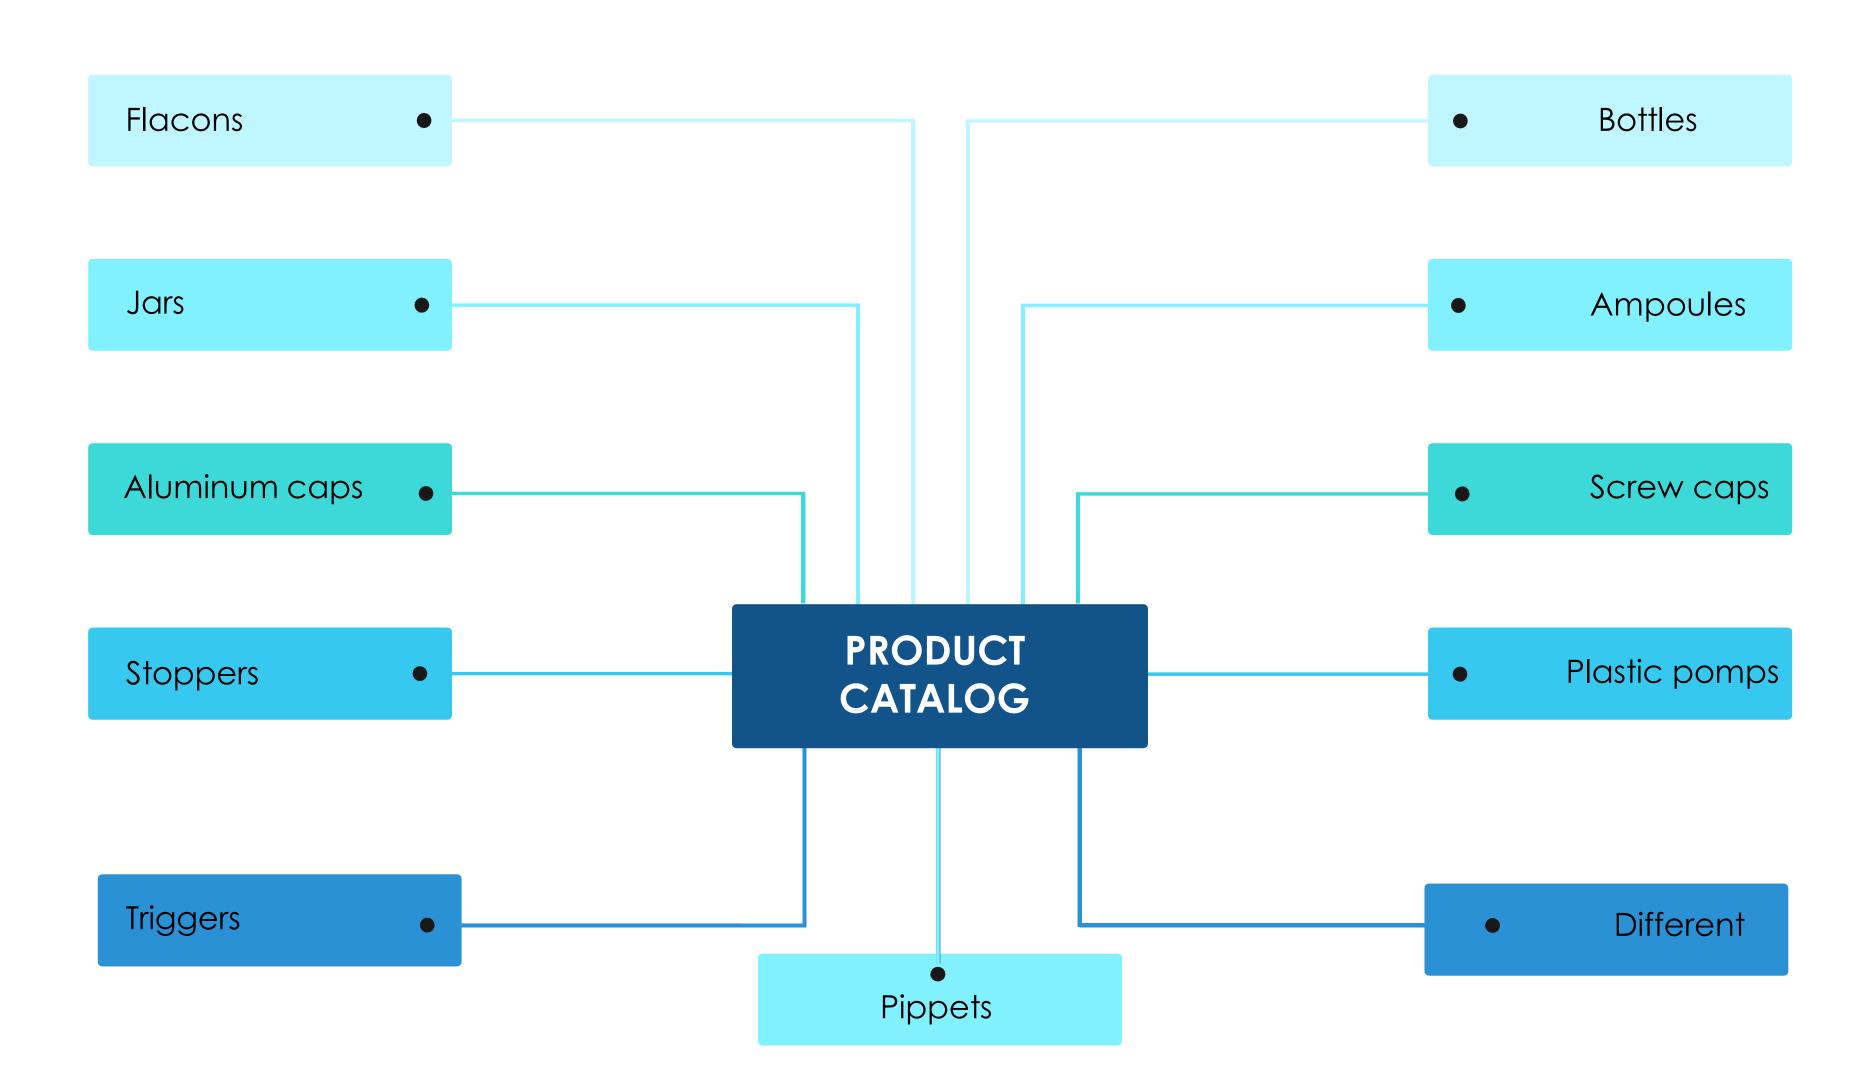

## PACKAGING MADE OF COLORED AND COLORLESS CAST GLASS WITH SCREW THROAT

- a wide range of manufactured products;
- development and production of custom-made products;
- versions of glass of different types and colors.

# PACKAGING MADE OF COLORED AND COLORLESS CAST GLASS WITH SMOOTH THROAT

- High quality products at an optimal price;
- Products manufactured in accordance with international standards.