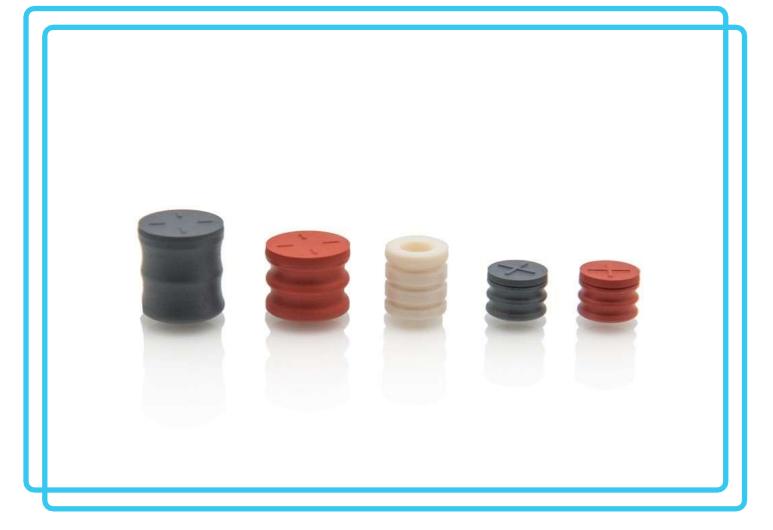

## RUBBER STOPPERS, CARTRIGE PLUNGERS AND DISCS

- variety of designs and sizes;
- different coatings and degree of
- preparation; special packaging.