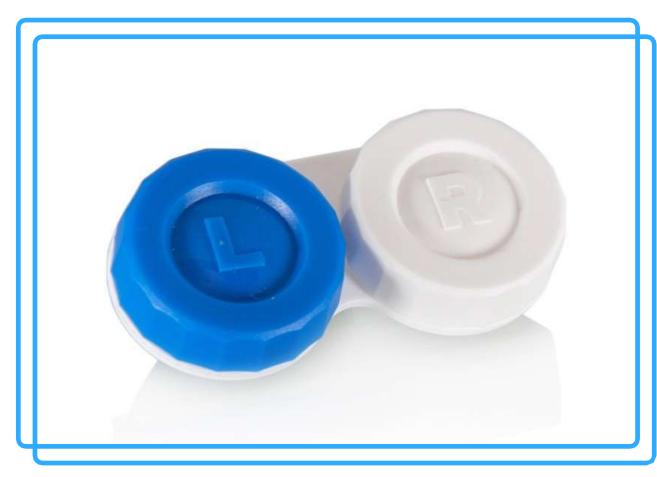

## PLASTIC PUMPS, TRIGGERS

MEASURING SPOONS, MEASURING CUPS, STRIKE STOP,

**CONTACT LENSE CONTAINER** 