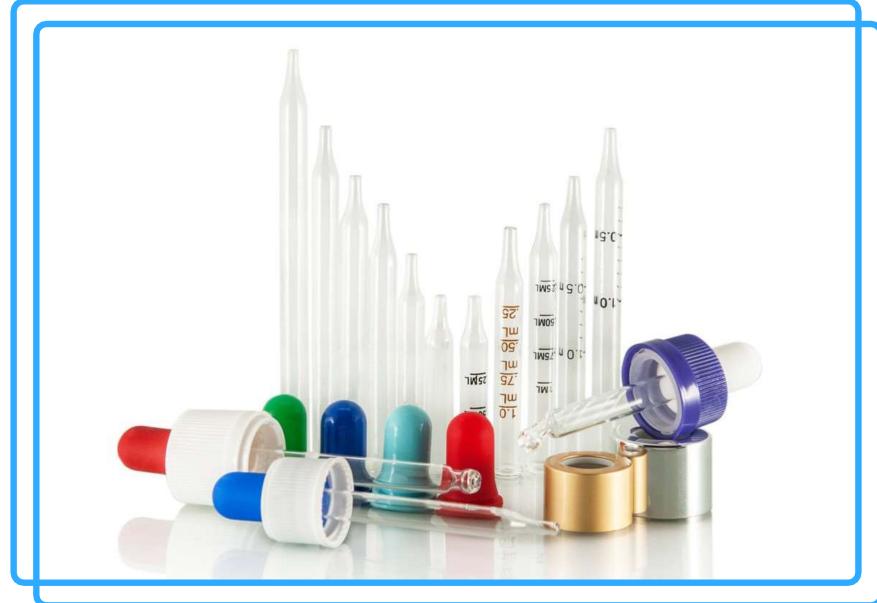

lying decorations and printing.





## **AMPOULES**





#### **ALUMINIUM AND FLIP-OFF CRIMPS**

- Standard sizes;
- Variety od designs;
- Decoration, application of information,
- protection against counterfeit;
- Individual color solutions.







#### CRIMPS FOR DENTAL AND INSULIN CARTRIDGES

- own production in Russia;
- modern manufacturing and control technology;
- various versions;
- high quality standards.



Combisil is a name that is used in a professional environment

## **CAPS**





## RUBBER STOPPERS, CARTRIGE PLUNGERS AND DISCS

- variety of designs and sizes;
- different coatings and degree of
- preparation; special packaging.







## PLASTIC PUMPS, TRIGGERS









MEASURING SPOONS, MEASURING CUPS, STRIKE STOP,

**CONTACT LENSE CONTAINER** 









### **PIPPETS**





#### **COSMETIC PACKING**

- variety of supplied types of products;
- the possibility of applying an inscription, image or logo;
- individual approach to customer requirements.







# On all questions of cooperation address on telephones:

+ 7 (812) - 6 - 777 - 333 beland@beland.ru