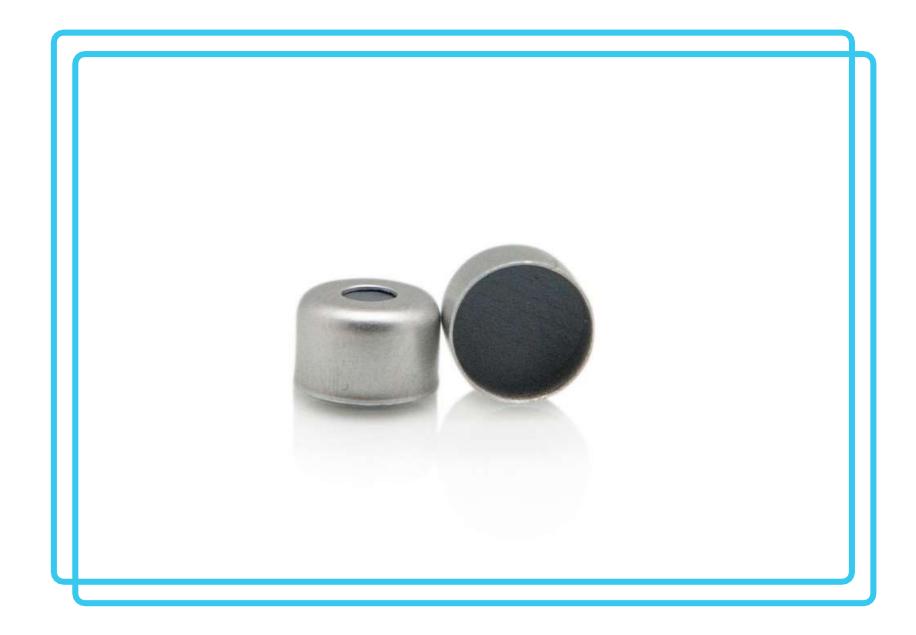

#### **ALUMINIUM AND FLIP-OFF CRIMPS**

- Standard sizes;
- Variety od designs;
- Decoration, application of information,
- protection against counterfeit;
- Individual color solutions.