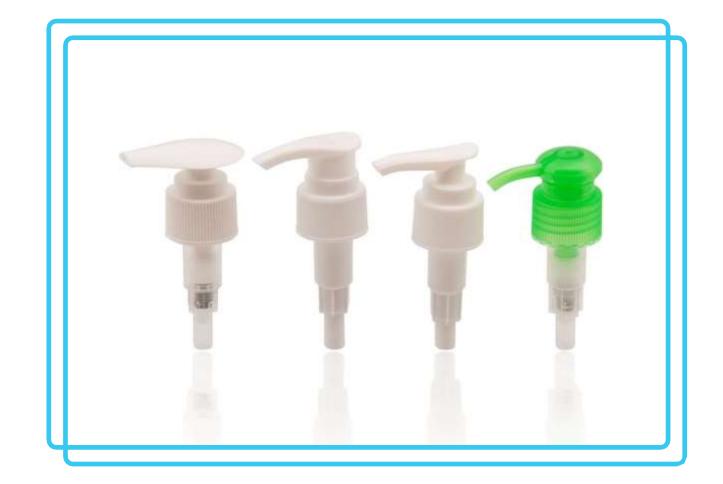

## PLASTIC PUMPS, TRIGGERS

MEASURING SPOONS, MEASURING CUPS, STRIKE STOP,

**CONTACT LENSE CONTAINER** 