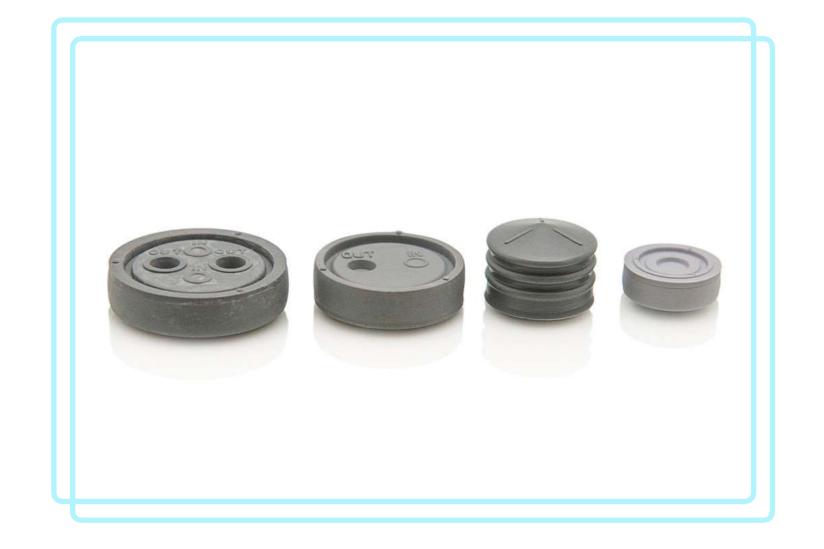

## RUBBER STOPPERS, CARTRIGE PLUNGERS AND DISCS

- variety of designs and sizes;
- different coatings and degree of
- preparation; special packaging.