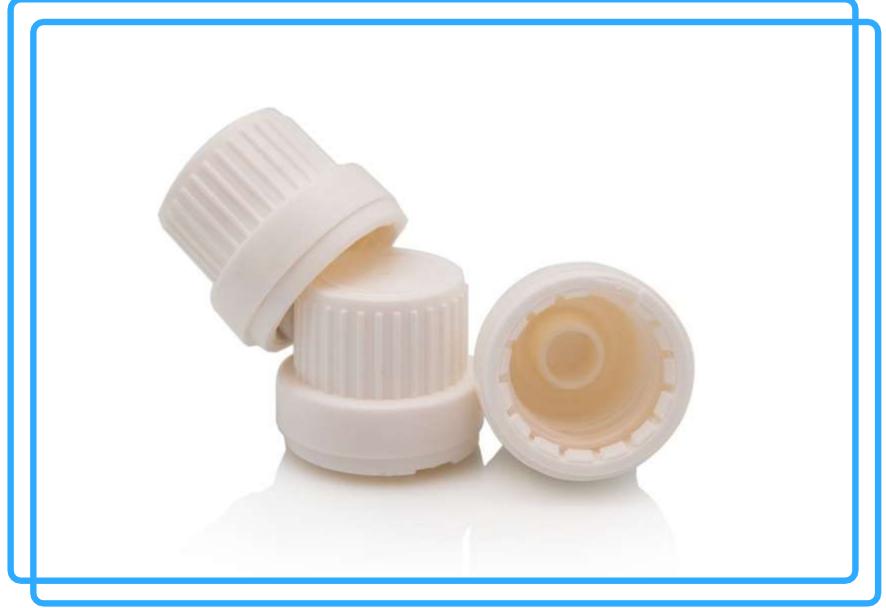

ST GLASS WITH SMOOTH THROAT

- High quality products at an optimal price;
- Products manufactured in accordance with international standards.





#### COSMETIC FLACKONS AND CAPS

- various shapes and volumes;
- complete with lids, stoppers, brushes and separately;
- the possibility of coloring, applying decorations and printing.





## **AMPOULES**





#### **ALUMINIUM AND FLIP-OFF CRIMPS**

- Standard sizes;
- Variety od designs;
- Decoration, application of information,
- protection against counterfeit;
- Individual color solutions.







#### CRIMPS FOR DENTAL AND INSULIN CARTRIDGES

- own production in Russia;
- modern manufacturing and control technology;
- various versions;
- high quality standards.



Combisil is a name that is used in a professional environment

## **CAPS**





## RUBBER STOPPERS, CARTRIGE PLUNGERS AND DISCS

- variety of designs and sizes;
- different coatings and degree of
- preparation; special packaging.







## PLASTIC PUMPS, TRIGGERS









MEASURING SPOONS, MEASURING CUPS, STRIKE STOP,

**CONTACT LENSE CONTAINER** 









### **PIPPETS**





#### **COSMETIC PACKING**

- variety of supplied types of products;
- the possibility of applying an inscription, image or logo;
- individual approach to customer requirements.







# On all questions of cooperation address on telephones:

+ 7 (812) - 6 - 777 - 333 beland@beland.ru