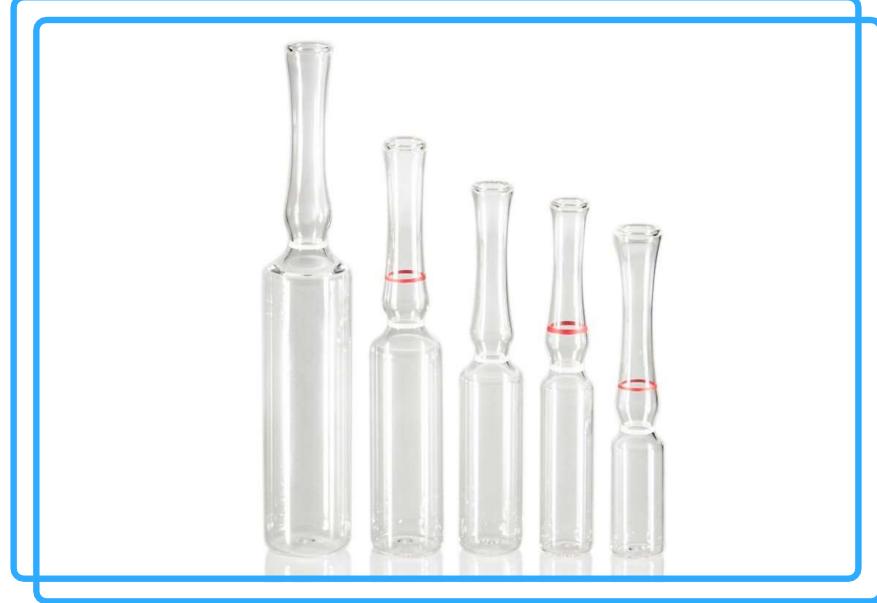

PRODUCTS



Tampon printing



Circular printing

# WE PROVIDE SERVICES FOR THE DECORATION OF ALUMINUM, GLASS AND PLASTIC PRODUCTS



Foil stamping



Multi-layer coloring



## PACKAGING MADE OF COLORED AND COLORLESS CAST GLASS WITH SCREW THROAT

- a wide range of manufactured products;
- development and production of custom-made products;
- versions of glass of different types and colors.





# PACKAGING MADE OF COLORED AND COLORLESS CAST GLASS WITH SMOOTH THROAT

- High quality products at an optimal price;
- Products manufactured in accordance with international standards.





#### COSMETIC FLACKONS AND CAPS

- various shapes and volumes;
- complete with lids, stoppers, brushes and separately;
- the possibility of coloring, applying decorations and printing.





## **AMPOULES**





#### **ALUMINIUM AND FLIP-OFF CRIMPS**

- Standard sizes;
- Variety od designs;
- Decoration, application of information,
- protection against counterfeit;
- Individual color solutions.







#### CRIMPS FOR DENTAL AND INSULIN CARTRIDGES

- own production in Russia;
- modern manufacturing and control technology;
- various versions;
- high quality standards.



Combisil is a name that is used in a professional environment

## **CAPS**





## RUBBER STOPPERS, CARTRIGE PLUNGERS AND DISCS

- variety of designs and sizes;
- different coatings and degree of
- preparation; special packaging.







## PLASTIC PUMPS, TRIGGERS









MEASURING SPOONS, MEASURING CUPS, STRIKE STOP,

**CONTACT LENSE CONTAINER** 









### **PIPPETS**





#### **COSMETIC PACKING**

- variety of supplied types