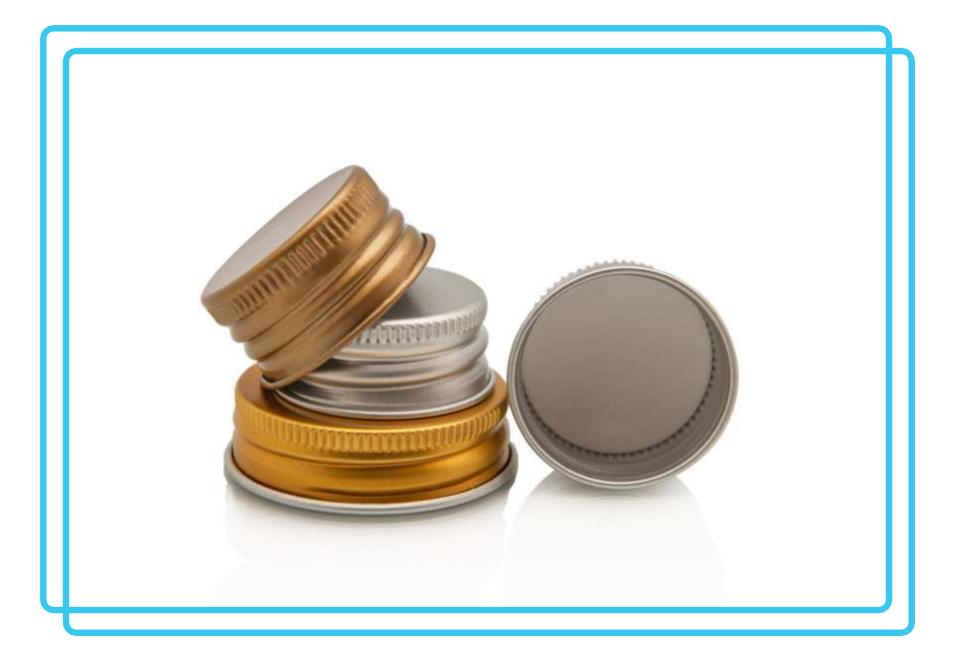

CAST GLASS WITH SMOOTH THROAT

- High quality products at an optimal price;
- Products manufactured in accordance with international standards.





#### COSMETIC FLACKONS AND CAPS

- various shapes and volumes;
- complete with lids, stoppers, brushes and separately;
- the possibility of coloring, applying decorations and printing.





## **AMPOULES**





#### **ALUMINIUM AND FLIP-OFF CRIMPS**

- Standard sizes;
- Variety od designs;
- Decoration, application of information,
- protection against counterfeit;
- Individual color solutions.







#### CRIMPS FOR DENTAL AND INSULIN CARTRIDGES

- own production in Russia;
- modern manufacturing and control technology;
- various versions;
- high quality standards.



Combisil is a name that is used in a professional environment

## **CAPS**





## RUBBER STOPPERS, CARTRIGE PLUNGERS AND DISCS

- variety of designs and sizes;
- different coatings and degree of
- preparation; special packaging.







## PLASTIC PUMPS, TRIGGERS









MEASURING SPOONS, MEASURING CUPS, STRIKE STOP,

**CONTACT LENSE CONTAINER** 









### **PIPPETS**





#### **COSMETIC PACKING**

- variety of supplied types of products;
- the possibility of applying an inscription, image or logo;
- individual approach to customer requirements.







# On all questions of cooperation address on telephones:

+ 7 (812) - 6 - 777 - 333 beland@beland.ru