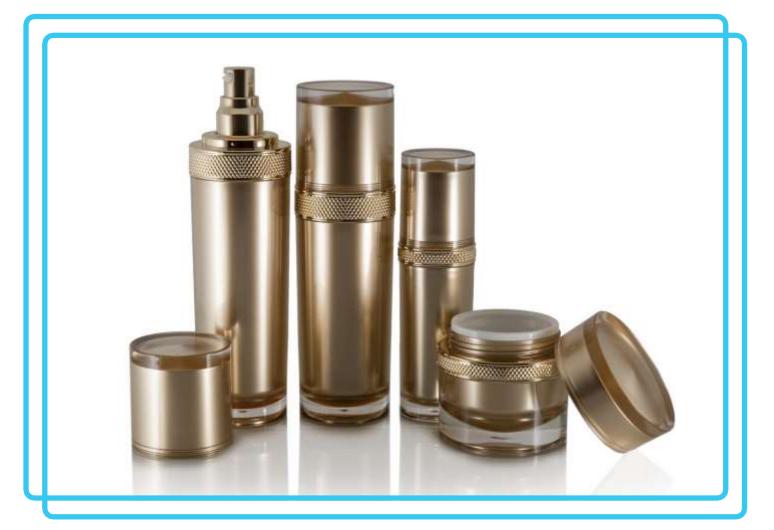

#### COSMETIC FLACKONS AND CAPS

- various shapes and volumes;
- complete with lids, stoppers, brushes and separately;
- the possibility of coloring, applying decorations and printing.