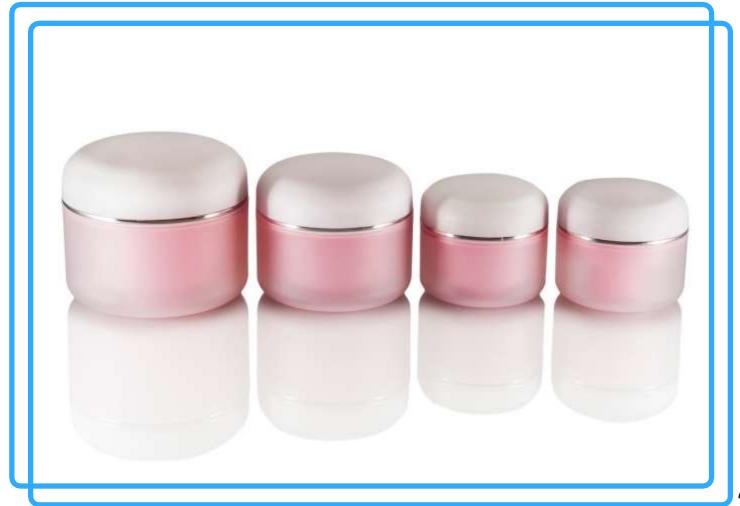

#### COSMETIC FLACKONS AND CAPS

- various shapes and volumes;
- complete with lids, stoppers, brushes and separately;
- the possibility of coloring, applying decorations and printing.