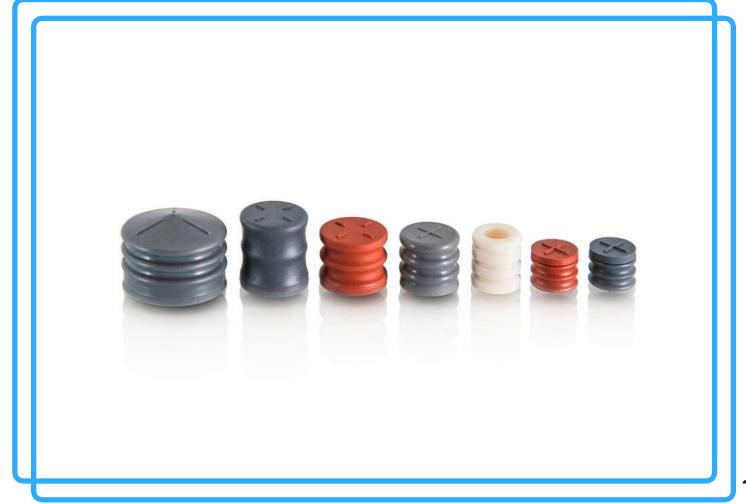

## RUBBER STOPPERS, CARTRIGE PLUNGERS AND DISCS

- variety of designs and sizes;
- different coatings and degree of
- preparation; special packaging.