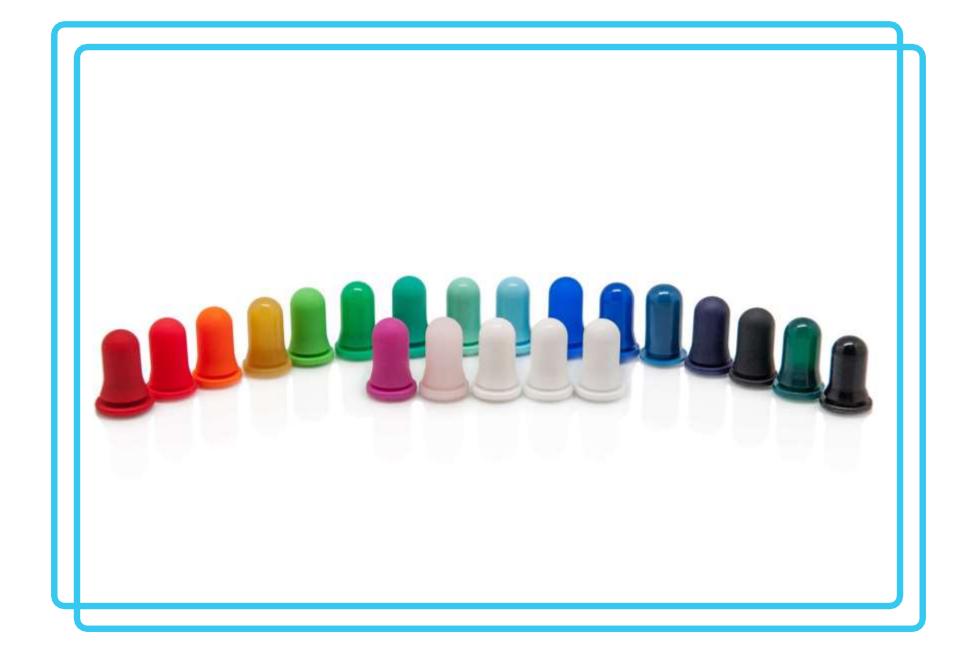

#### **ALUMINIUM AND FLIP-OFF CRIMPS**

- Standard sizes;
- Variety od designs;
- Decoration, application of information,
- protection against counterfeit;
- Individual color solutions.