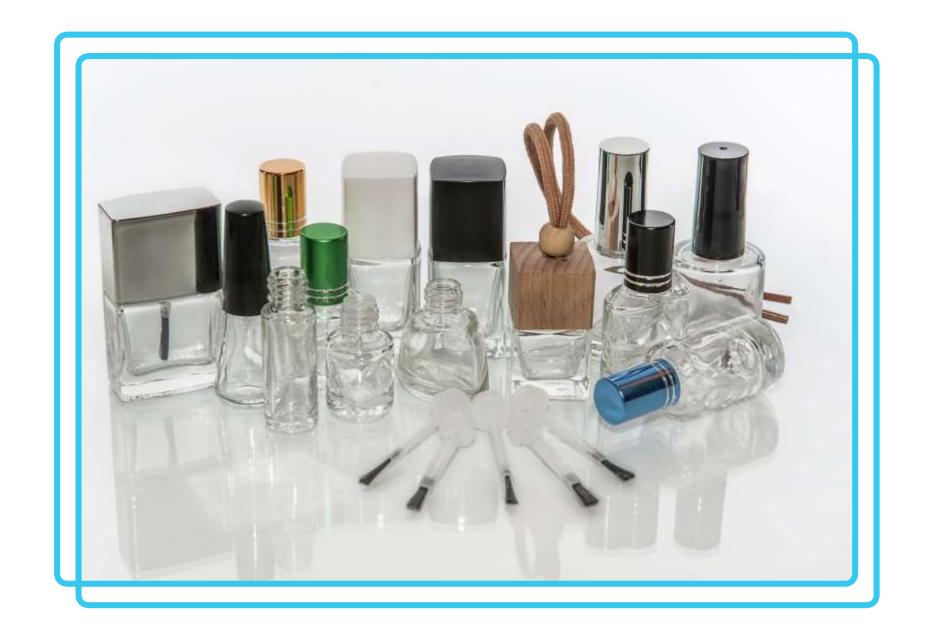

#### COSMETIC FLACKONS AND CAPS

- various shapes and volumes;
- complete with lids, stoppers, brushes and separately;
- the possibility of coloring, applying decorations and printing.

#### **COSMETIC PACKING**

- variety of supplied types of products;
- the possibility of applying an inscription, image or logo;
- individual approach to customer requirements.