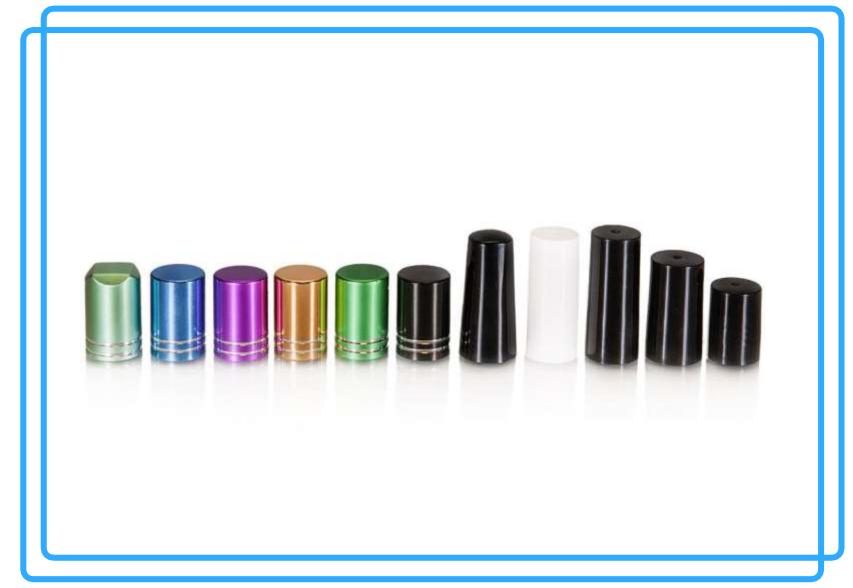

## **CAPS**

#### **ALUMINIUM AND FLIP-OFF CRIMPS**

- Standard sizes;
- Variety od designs;
- Decoration, application of information,
- protection against counterfeit;
- Individual color solutions.