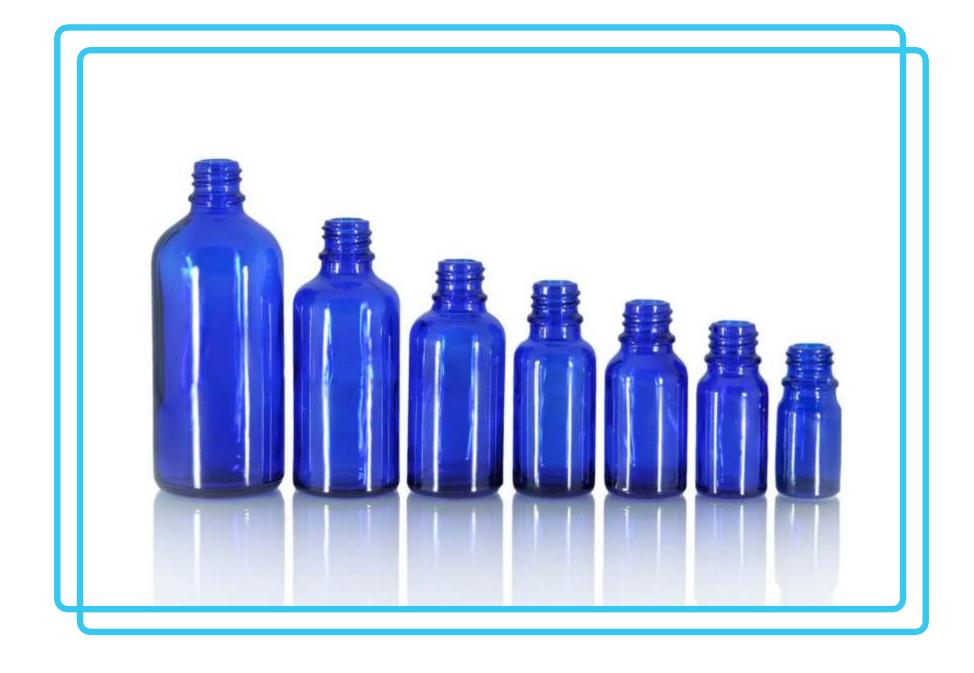

#### COSMETIC FLACKONS AND CAPS

- various shapes and volumes;
- complete with lids, stoppers, brushes and separately;
- the possibility of coloring, applying decorations and printing.

#### **COSMETIC PACKING**

- variety of supplied types of products;
- the possibility of applying an inscription, image or logo;
- individual approach to customer requirements.