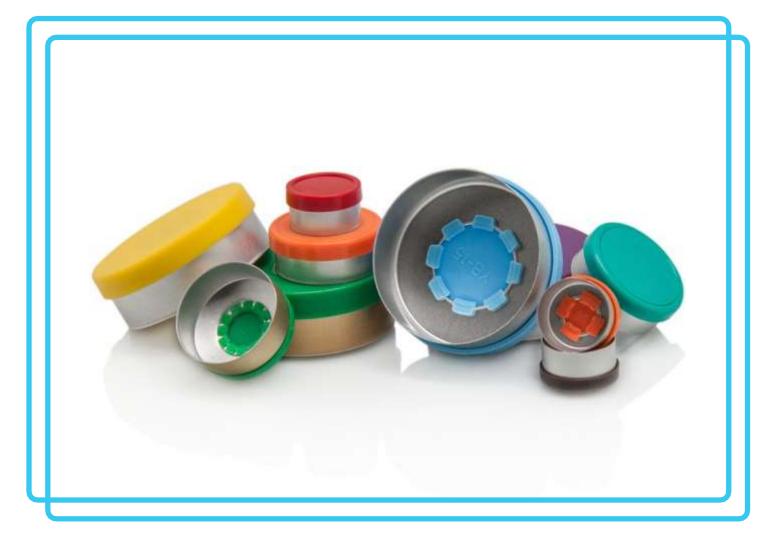

#### **ALUMINIUM AND FLIP-OFF CRIMPS**

- Standard sizes;
- Variety od designs;
- Decoration, application of information,
- protection against counterfeit;
- Individual color solutions.