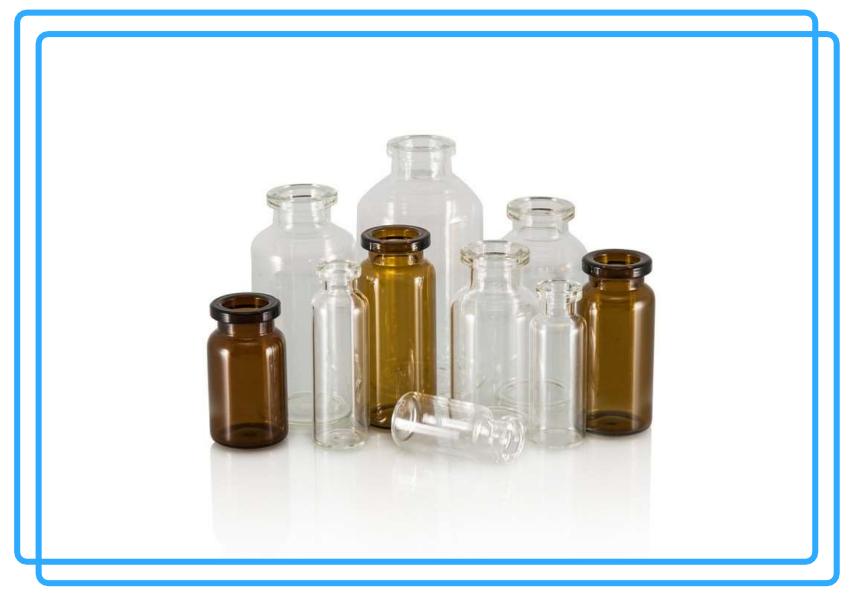

## PACKAGING MADE OF COLORED AND COLORLESS CAST GLASS WITH SCREW THROAT

- a wide range of manufactured products;
- development and production of custom-made products;
- versions of glass of different types and colors.

# PACKAGING MADE OF COLORED AND COLORLESS CAST GLASS WITH SMOOTH THROAT

- High quality products at an optimal price;
- Products manufactured in accordance with international standards.